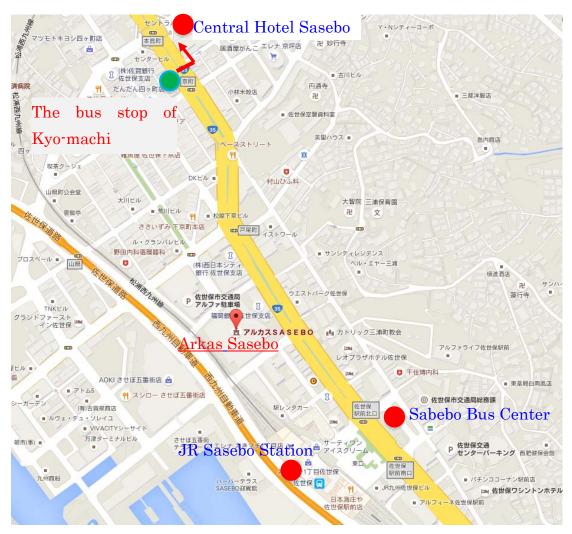

About 10 min-walking distance to the Central Hotel Sasebo via Arkas SASEBO from Sasebo station or bus center.

<mark>Access from Nagasaki Airport to <u>Central Hotel Sasebo</u> (get off <u>Kyo-machi (京町)</u>:</mark>

About 1 min-walking distance to the Central Hotel Sasebo from the bus stop of Kyo-machi.