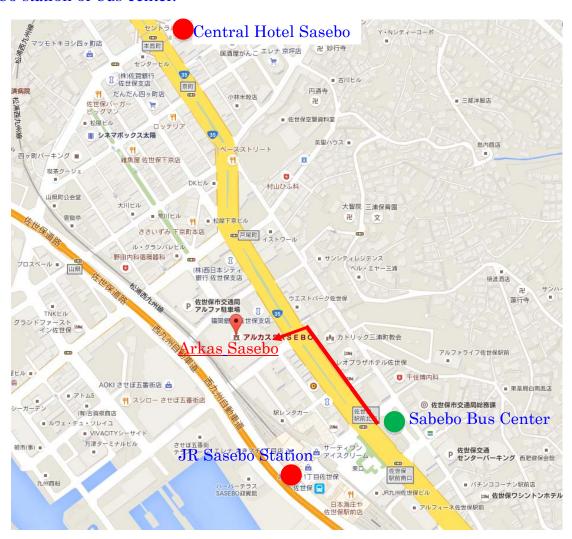

About 10 min-walking distance to the Central Hotel Sasebo via Arkas SASEBO from Sasebo station or bus center.

<mark>Access from Nagasaki Airport to <u>Central Hotel Sasebo</u> (get off <u>Kyo-machi (京町)</u>:</mark>