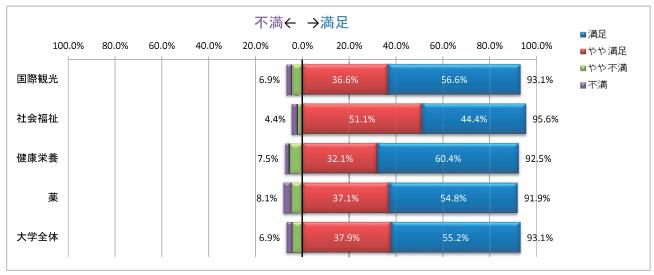

## 4-1.事務局(事務室・教務課・学生課・会計課など)

|        | 国際観光学科 |        | 社会福祉学科 |        | 健康栄 | 養学科    | 薬  | <b></b> | 合計  |        |  |
|--------|--------|--------|--------|--------|-----|--------|----|---------|-----|--------|--|
| 満足     | 99     | 56.6%  | 20     | 44.4%  | 32  | 60.4%  | 34 | 54.8%   | 185 | 55.2%  |  |
| やや満足   | 64     | 36.6%  | 23     | 51.1%  | 17  | 32.1%  | 23 | 37.1%   | 127 | 37.9%  |  |
| やや不満   | 8      | 4.6%   | 1      | 2.2%   | 3   | 5.7%   | 3  | 4.8%    | 15  | 4.5%   |  |
| 不満     | 4      | 2.3%   | 1      | 2.2%   | 1   | 1.9%   | 2  | 3.2%    | 8   | 2.4%   |  |
| 無効・無回答 | 0      | 0.0%   | 0      | 0.0%   | 0   | 0.0%   | 0  | 0.0%    | 0   | 0.0%   |  |
| 合計     | 175    | 100.0% | 45     | 100.0% | 53  | 100.0% | 62 | 100.0%  | 335 | 100.0% |  |
| 平均点    | 3.47   |        | 3.38   |        | 3.  | 51     | 3. | 44      | 3.  | 46     |  |