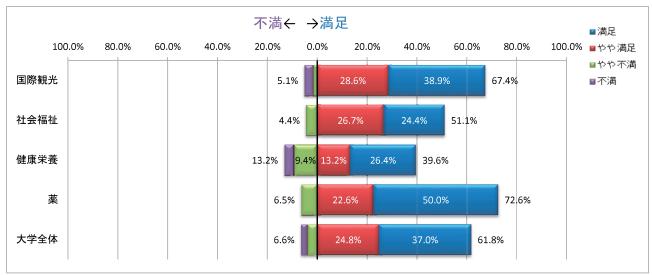

# 4-5.国際交流・留学生支援センター

|        | 国際観光学科 |        | 社会福祉学科 |        | 健康栄養学科 |        | 薬学科  |        | 合計   |        |
|--------|--------|--------|--------|--------|--------|--------|------|--------|------|--------|
| 満足     | 101    | 57.7%  | 15     | 33.3%  | 30     | 56.6%  | 32   | 51.6%  | 178  | 53.1%  |
| やや満足   | 69     | 39.4%  | 29     | 64.4%  | 23     | 43.4%  | 30   | 48.4%  | 151  | 45.1%  |
| やや不満   | 0      | 0.0%   | 1      | 2.2%   | 0      | 0.0%   | 0    | 0.0%   | 1    | 0.3%   |
| 不満     | 1      | 0.6%   | 0      | 0.0%   | 0      | 0.0%   | 0    | 0.0%   | 1    | 0.3%   |
| 無効・無回答 | 4      | 2.3%   | 0      | 0.0%   | 0      | 0.0%   | 0    | 0.0%   | 4    | 1.2%   |
| 合計     | 175    | 100.0% | 45     | 100.0% | 53     | 100.0% | 62   | 100.0% | 335  | 100.0% |
| 平均点    | 3.     | 58     | 3.31   |        | 3.57   |        | 3.52 |        | 3.53 |        |

※「無効・無回答」を除く

「満足」の過去5年間の変化

|      | H30   | R1    | R2    | R3    | R4    | 前年比               | 参考比(R4-H30) |
|------|-------|-------|-------|-------|-------|-------------------|-------------|
| 国際観光 | 55.3% | 54.7% | 49.3% | 57.1% | 57.7% | 0.6 ポイント          | 2.5 ポイント    |
| 社会福祉 | 37.2% | 42.0% | 51.1% | 41.1% | 33.3% | - <b>7.7</b> ポイント | -3.9 ポイント   |
| 健康栄養 | 50.0% | 66.2% | 45.5% | 55.2% | 56.6% | 1.4 ポイント          | 6.6 ポイント    |
| 薬    | 34.9% | 44.6% | 48.8% | 43.9% | 51.6% | 7.7 ポイント          | 16.7 ポイント   |
| 大学全体 | 47.1% | 53.2% | 49.0% | 52.0% | 53.1% | 1.1 ポイント          | 6.1 ポイント    |