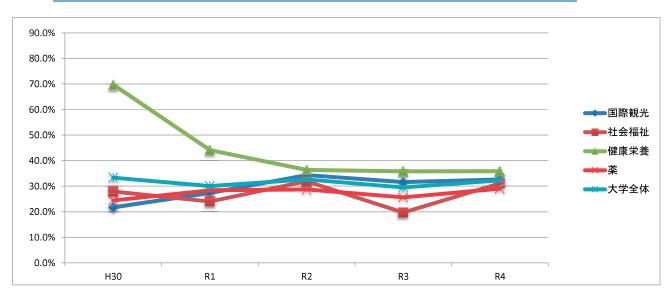

※「無効・無回答」を除く

「そう思う」の過去5年間の変化

|      | H30   | R1    | R2    | R3    | R4    | 前年比       | 参考比(R4-H30)      |
|------|-------|-------|-------|-------|-------|-----------|------------------|
| 国際観光 | 21.7% | 27.4% | 34.3% | 31.6% | 32.6% | 1.0 ポイント  | 10.9 ポイント        |
| 社会福祉 | 27.9% | 24.0% | 31.9% | 19.6% | 31.1% | 11.5 ポイント | 3.2 ポイント         |
| 健康栄養 | 69.7% | 44.1% | 36.4% | 35.8% | 35.8% | 0.0 ポイント  | -33.9 ポイント       |
| 薬    | 24.4% | 28.4% | 28.8% | 25.6% | 29.0% | 3.4 ポイント  | 4.6 ポイント         |
| 大学全体 | 33.3% | 30.0% | 32.7% | 29.5% | 32.2% | 2.7 ポイント  | <b>-1.1</b> ポイント |