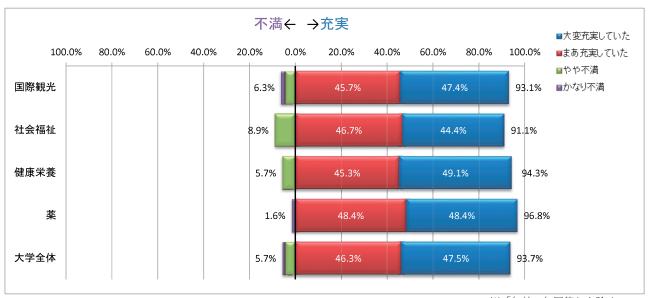

# 〔7〕 4年間・6年間の大学生活を振り返った感想

|          | 国際観光学科 |        | 社会福祉学科 |        | 健康栄養学科 |        | 薬学科  |        | 合計   |        |
|----------|--------|--------|--------|--------|--------|--------|------|--------|------|--------|
| 大変充実していた | 83     | 47.4%  | 20     | 44.4%  | 26     | 49.1%  | 30   | 48.4%  | 159  | 47.5%  |
| まあ充実していた | 80     | 45.7%  | 21     | 46.7%  | 24     | 45.3%  | 30   | 48.4%  | 155  | 46.3%  |
| やや不満     | 8      | 4.6%   | 4      | 8.9%   | 3      | 5.7%   | 0    | 0.0%   | 15   | 4.5%   |
| かなり不満    | 3      | 1.7%   | 0      | 0.0%   | 0      | 0.0%   | 1    | 1.6%   | 4    | 1.2%   |
| 無効・無回答   | 1      | 0.6%   | 0      | 0.0%   | 0      | 0.0%   | 1    | 1.6%   | 2    | 0.6%   |
| 合計       | 175    | 100.0% | 45     | 100.0% | 53     | 100.0% | 62   | 100.0% | 335  | 100.0% |
| 平均点      | 3.40   |        | 3.     | 36     | 3.43   |        | 3.46 |        | 3.41 |        |

※「無効・無回答」を除く

「大変充実していた」の過去5年間の変化

|      | H30   | R1            | R2    | R3    | R4    | 前年比       | 参考比(R4-H30) |
|------|-------|---------------|-------|-------|-------|-----------|-------------|
| 国際観光 | 42.8% | 48.8%         | 47.8% | 47.2% | 47.4% | 0.3 ポイント  | 4.7 ポイント    |
| 社会福祉 | 44.2% | 60.0%         | 40.4% | 42.9% | 44.4% | 1.6 ポイント  | 0.3 ポイント    |
| 健康栄養 | 72.4% | 63.2%         | 48.5% | 49.3% | 49.1% | -0.2 ポイント | -23.3 ポイント  |
| 薬    | 37.2% | 47.3%         | 46.3% | 42.7% | 48.4% | 5.7 ポイント  | 11.2 ポイント   |
| 大学全体 | 47.9% | <b>52.</b> 4% | 46.3% | 46.0% | 47.5% | 1.4 ポイント  | -0.4 ポイント   |