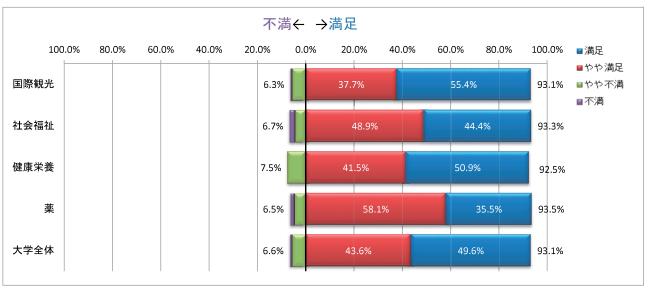

## 5-1.食堂

|        | 国際観光学科 |        | 社会福祉学科 |        | 健康栄養学科 |        | 薬    | 学科 一   | 合計   |        |  |
|--------|--------|--------|--------|--------|--------|--------|------|--------|------|--------|--|
| 満足     | 97     | 55.4%  | 20     | 44.4%  | 27     | 50.9%  | 22   | 35.5%  | 166  | 49.6%  |  |
| やや満足   | 66     | 37.7%  | 22     | 48.9%  | 22     | 41.5%  | 36   | 58.1%  | 146  | 43.6%  |  |
| やや不満   | 10     | 5.7%   | 2      | 4.4%   | 4      | 7.5%   | 3    | 4.8%   | 19   | 5.7%   |  |
| 不満     | 1      | 0.6%   | 1      | 2.2%   | 0      | 0.0%   | 1    | 1.6%   | 3    | 0.9%   |  |
| 無効・無回答 | 1      | 0.6%   | 0      | 0.0%   | 0      | 0.0%   | 0    | 0.0%   | 1    | 0.3%   |  |
| 合計     | 175    | 100.0% | 45     | 100.0% | 53     | 100.0% | 62   | 100.0% | 335  | 100.0% |  |
| 平均点    | 3.49   |        | 3.36   |        | 3.43   |        | 3.27 |        | 3.42 |        |  |

※「無効・無回答」を除く

「満足」の過去5年間の変化

|      | H30   | R1    | R2    | R3            | R4    | 前年比               | 参考比(R4-H30) |
|------|-------|-------|-------|---------------|-------|-------------------|-------------|
| 国際観光 | 36.8% | 41.8% | 50.7% | 53.3%         | 55.4% | 2.1 ポイント          | 18.6 ポイント   |
| 社会福祉 | 32.6% | 52.0% | 63.8% | 46.4%         | 44.4% | -2.0 ポイント         | 11.9 ポイント   |
| 健康栄養 | 40.8% | 47.1% | 39.4% | <b>52.2</b> % | 50.9% | -1.3 ポイント         | 10.2 ポイント   |
| 薬    | 25.6% | 40.5% | 41.3% | 40.2%         | 35.5% | -4.8 ポイント         | 9.9 ポイント    |
| 大学全体 | 34.5% | 43.8% | 49.0% | 49.6%         | 49.6% | - <b>0.1</b> ポイント | 15.1 ポイント   |