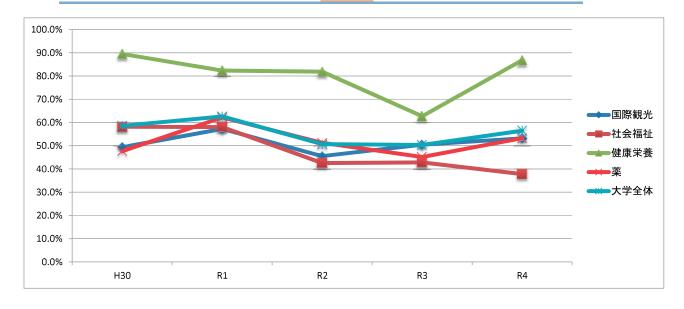

※「無効・無回答」を除く

「満足」の過去5年間の変化

| _    |       |       |       |       |       |                   |                         |
|------|-------|-------|-------|-------|-------|-------------------|-------------------------|
|      | H30   | R1    | R2    | R3    | R4    | 前年比               | 参考比(R4-H30)             |
| 国際観光 | 49.3% | 57.2% | 45.5% | 50.5% | 53.1% | 2.7 ポイント          | 3.8 ポイント                |
| 社会福祉 | 58.1% | 58.0% | 42.6% | 42.9% | 37.8% | - <b>5.1</b> ポイント | -20.4 ポイント              |
| 健康栄養 | 89.5% | 82.4% | 81.8% | 62.7% | 86.8% | 24.1 ポイント         | - <mark>2.7</mark> ポイント |
| 薬    | 47.7% | 62.2% | 51.3% | 45.1% | 53.2% | 8.1 ポイント          | 5.6 ポイント                |
| 大学全体 | 58.5% | 62.6% | 50.7% | 50.4% | 56.4% | 6.1 ポイント          | <b>-2.1</b> ポイント        |