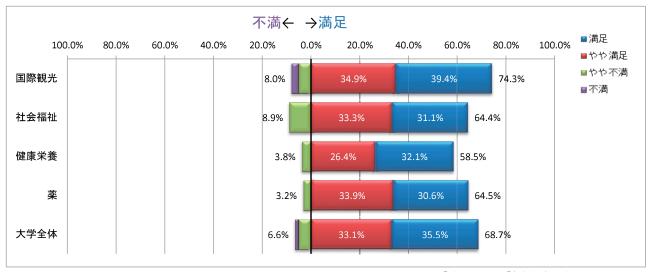

# 1-1.カリキュラムの充実度

|        | 国際観  | 光学科    | 社会福 | 祉学科    | 健康栄 | 養学科    | 薬  | <b>学科</b> | 大学  | 全体     |
|--------|------|--------|-----|--------|-----|--------|----|-----------|-----|--------|
| 満足     | 81   | 46.3%  | 14  | 31.1%  | 36  | 67.9%  | 28 | 45.2%     | 159 | 47.5%  |
| やや満足   | 90   | 51.4%  | 29  | 64.4%  | 17  | 32.1%  | 33 | 53.2%     | 169 | 50.4%  |
| やや不満   | 4    | 2.3%   | 2   | 4.4%   | 0   | 0.0%   | 0  | 0.0%      | 6   | 1.8%   |
| 不満     | 0    | 0.0%   | 0   | 0.0%   | 0   | 0.0%   | 1  | 1.6%      | 1   | 0.3%   |
| 無効・無回答 | 0    | 0.0%   | 0   | 0.0%   | 0   | 0.0%   | 0  | 0.0%      | 0   | 0.0%   |
| 合計     | 175  | 100.0% | 45  | 100.0% | 53  | 100.0% | 62 | 100.0%    | 335 | 100.0% |
| 平均点    | 3.44 |        | 3.3 | 27     | 3.  | 68     | 3. | 42        | 3.  | 45     |

※「無効・無回答」を除く

「満足」の割合過去5年間の変化

|      | H30   | R1    | R2    | R3    | R4    | 前年比       | 参考比(R4-H30)       |
|------|-------|-------|-------|-------|-------|-----------|-------------------|
| 国際観光 | 34.9% | 44.8% | 38.8% | 41.5% | 46.3% | 4.8 ポイント  | 11.4 ポイント         |
| 社会福祉 | 39.5% | 48.0% | 34.0% | 33.9% | 31.1% | -2.8 ポイント | -8.4 ポイント         |
| 健康栄養 | 82.9% | 80.9% | 63.6% | 56.7% | 67.9% | 11.2 ポイント | -15.0 ポイント        |
| 薬    | 46.5% | 58.1% | 45.0% | 46.3% | 45.2% | -1.2 ポイント | - <b>1.4</b> ポイント |
| 大学全体 | 48.5% | 53.9% | 42.5% | 43.9% | 47.5% | 3.6 ポイント  | - <b>1.0</b> ポイント |