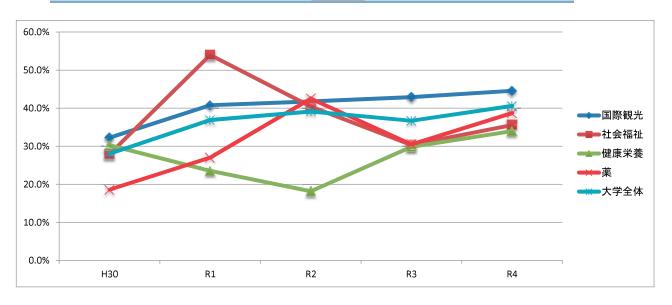

※「無効・無回答」を除く

「満足」の過去5年間の変化

|      | H30   | R1    | R2    | R3    | R4    | 前年比       | 参考比(R4-H30)       |
|------|-------|-------|-------|-------|-------|-----------|-------------------|
| 国際観光 | 52.0% | 55.7% | 47.8% | 51.9% | 61.7% | 9.8 ポイント  | 9.7 ポイント          |
| 社会福祉 | 58.1% | 60.0% | 63.8% | 35.7% | 48.9% | 13.2 ポイント | -9.3 ポイント         |
| 健康栄養 | 51.3% | 54.4% | 51.5% | 56.7% | 64.2% | 7.4 ポイント  | 12.8 ポイント         |
| 薬    | 68.6% | 74.3% | 65.0% | 63.4% | 64.5% | 1.1 ポイント  | - <b>4.1</b> ポイント |
| 大学全体 | 56.6% | 59.5% | 55.4% | 52.8% | 60.9% | 8.1 ポイント  | 4.3 ポイント          |