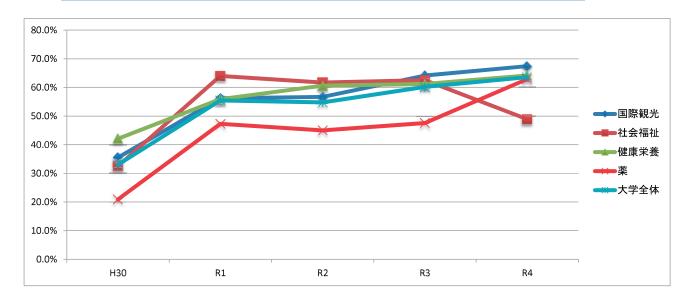

※「無効・無回答」を除く

「満足」の過去5年間の変化

|      | H30   | R1    | R2    | R3    | R4    | 前年比        | 参考比(R4-H30) |
|------|-------|-------|-------|-------|-------|------------|-------------|
| 国際観光 | 35.5% | 56.2% | 56.7% | 64.2% | 67.4% | 3.3 ポイント   | 31.9 ポイント   |
| 社会福祉 | 32.6% | 64.0% | 61.7% | 62.5% | 48.9% | -13.6 ポイント | 16.3 ポイント   |
| 健康栄養 | 42.1% | 55.9% | 60.6% | 61.2% | 64.2% | 3.0 ポイント   | 22.0 ポイント   |
| 薬    | 20.9% | 47.3% | 45.0% | 47.6% | 62.9% | 15.3 ポイント  | 42.0 ポイント   |
| 大学全体 | 33.1% | 55.5% | 54.8% | 60.2% | 63.6% | 3.4 ポイント   | 30.5 ポイント   |