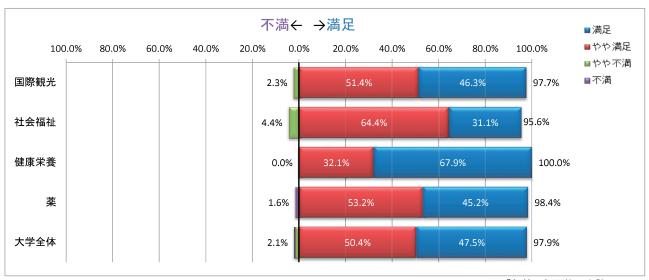

# 1-1.カリキュラムの充実度

|        | 国際観  | 光学科    | 社会福 | 祉学科    | 健康栄 | 養学科    | 薬  | <b>学科</b> | 大学  | 全体     |
|--------|------|--------|-----|--------|-----|--------|----|-----------|-----|--------|
| 満足     | 81   | 46.3%  | 14  | 31.1%  | 36  | 67.9%  | 28 | 45.2%     | 159 | 47.5%  |
| やや満足   | 90   | 51.4%  | 29  | 64.4%  | 17  | 32.1%  | 33 | 53.2%     | 169 | 50.4%  |
| やや不満   | 4    | 2.3%   | 2   | 4.4%   | 0   | 0.0%   | 0  | 0.0%      | 6   | 1.8%   |
| 不満     | 0    | 0.0%   | 0   | 0.0%   | 0   | 0.0%   | 1  | 1.6%      | 1   | 0.3%   |
| 無効・無回答 | 0    | 0.0%   | 0   | 0.0%   | 0   | 0.0%   | 0  | 0.0%      | 0   | 0.0%   |
| 合計     | 175  | 100.0% | 45  | 100.0% | 53  | 100.0% | 62 | 100.0%    | 335 | 100.0% |
| 平均点    | 3.44 |        | 3.3 | 27     | 3.  | 68     | 3. | 42        | 3.  | 45     |

※「無効・無回答」を除く

「満足」の割合過去5年間の変化

|      | H30   | R1    | R2    | R3    | R4    | 前年比       | 参考比(R4-H30)       |
|------|-------|-------|-------|-------|-------|-----------|-------------------|
| 国際観光 | 34.9% | 44.8% | 38.8% | 41.5% | 46.3% | 4.8 ポイント  | 11.4 ポイント         |
| 社会福祉 | 39.5% | 48.0% | 34.0% | 33.9% | 31.1% | -2.8 ポイント | -8.4 ポイント         |
| 健康栄養 | 82.9% | 80.9% | 63.6% | 56.7% | 67.9% | 11.2 ポイント | -15.0 ポイント        |
| 薬    | 46.5% | 58.1% | 45.0% | 46.3% | 45.2% | -1.2 ポイント | - <b>1.4</b> ポイント |
| 大学全体 | 48.5% | 53.9% | 42.5% | 43.9% | 47.5% | 3.6 ポイント  | - <b>1.0</b> ポイント |