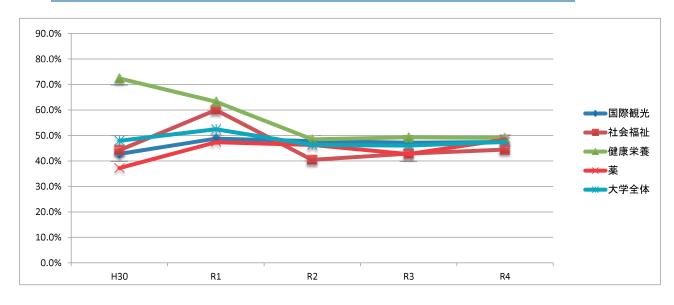

※「無効・無回答」を除く

「大変充実していた」の過去5年間の変化

|      | H30   | R1            | R2    | R3    | R4    | 前年比       | 参考比(R4-H30) |
|------|-------|---------------|-------|-------|-------|-----------|-------------|
| 国際観光 | 42.8% | 48.8%         | 47.8% | 47.2% | 47.4% | 0.3 ポイント  | 4.7 ポイント    |
| 社会福祉 | 44.2% | 60.0%         | 40.4% | 42.9% | 44.4% | 1.6 ポイント  | 0.3 ポイント    |
| 健康栄養 | 72.4% | 63.2%         | 48.5% | 49.3% | 49.1% | -0.2 ポイント | -23.3 ポイント  |
| 薬    | 37.2% | 47.3%         | 46.3% | 42.7% | 48.4% | 5.7 ポイント  | 11.2 ポイント   |
| 大学全体 | 47.9% | <b>52.</b> 4% | 46.3% | 46.0% | 47.5% | 1.4 ポイント  | -0.4 ポイント   |