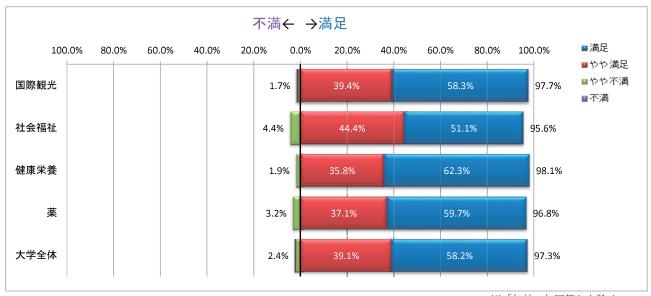

# 〔1〕カリキュラムについて

# 1-1.カリキュラムの充実度

|        | 国際観  | 光学科    | 社会福 | 祉学科    | 健康栄 | 養学科    | 薬  | <b>学科</b> | 大学  | 全体     |
|--------|------|--------|-----|--------|-----|--------|----|-----------|-----|--------|
| 満足     | 81   | 46.3%  | 14  | 31.1%  | 36  | 67.9%  | 28 | 45.2%     | 159 | 47.5%  |
| やや満足   | 90   | 51.4%  | 29  | 64.4%  | 17  | 32.1%  | 33 | 53.2%     | 169 | 50.4%  |
| やや不満   | 4    | 2.3%   | 2   | 4.4%   | 0   | 0.0%   | 0  | 0.0%      | 6   | 1.8%   |
| 不満     | 0    | 0.0%   | 0   | 0.0%   | 0   | 0.0%   | 1  | 1.6%      | 1   | 0.3%   |
| 無効・無回答 | 0    | 0.0%   | 0   | 0.0%   | 0   | 0.0%   | 0  | 0.0%      | 0   | 0.0%   |
| 合計     | 175  | 100.0% | 45  | 100.0% | 53  | 100.0% | 62 | 100.0%    | 335 | 100.0% |
| 平均点    | 3.44 |        | 3.3 | 27     | 3.  | 68     | 3. | 42        | 3.  | 45     |

※「無効・無回答」を除く

「満足」の割合過去5年間の変化

|      | H30   | R1    | R2    | R3    | R4    | 前年比       | 参考比(R4-H30)       |
|------|-------|-------|-------|-------|-------|-----------|-------------------|
| 国際観光 | 34.9% | 44.8% | 38.8% | 41.5% | 46.3% | 4.8 ポイント  | 11.4 ポイント         |
| 社会福祉 | 39.5% | 48.0% | 34.0% | 33.9% | 31.1% | -2.8 ポイント | -8.4 ポイント         |
| 健康栄養 | 82.9% | 80.9% | 63.6% | 56.7% | 67.9% | 11.2 ポイント | -15.0 ポイント        |
| 薬    | 46.5% | 58.1% | 45.0% | 46.3% | 45.2% | -1.2 ポイント | - <b>1.4</b> ポイント |
| 大学全体 | 48.5% | 53.9% | 42.5% | 43.9% | 47.5% | 3.6 ポイント  | - <b>1.0</b> ポイント |