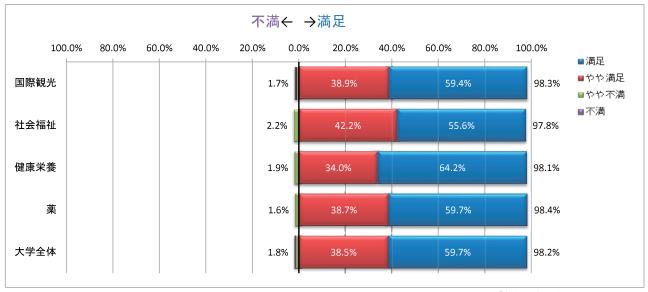

#### 4-3.図書館

|        | 国際観光学科 |        | 社会福祉学科 |        | 健康栄  | 養学科    | 薬    | 学科     | 合    | 計      |
|--------|--------|--------|--------|--------|------|--------|------|--------|------|--------|
| 満足     | 104    | 59.4%  | 25     | 55.6%  | 34   | 64.2%  | 37   | 59.7%  | 200  | 59.7%  |
| やや満足   | 68     | 38.9%  | 19     | 42.2%  | 18   | 34.0%  | 24   | 38.7%  | 129  | 38.5%  |
| やや不満   | 2      | 1.1%   | 1      | 2.2%   | 1    | 1.9%   | 1    | 1.6%   | 5    | 1.5%   |
| 不満     | 1      | 0.6%   | 0      | 0.0%   | 0    | 0.0%   | 0    | 0.0%   | 1    | 0.3%   |
| 無効・無回答 | 0      | 0.0%   | 0      | 0.0%   | 0    | 0.0%   | 0    | 0.0%   | 0    | 0.0%   |
| 合計     | 175    | 100.0% | 45     | 100.0% | 53   | 100.0% | 62   | 100.0% | 335  | 100.0% |
| 平均点    | 3.57   |        | 3.53   |        | 3.62 |        | 3.58 |        | 3.58 |        |

※「無効・無回答」を除く

「満足」の過去5年間の変化

|      | H30   | R1            | R2    | R3            | R4    | 前年比      | 参考比(R4-H30)       |
|------|-------|---------------|-------|---------------|-------|----------|-------------------|
| 国際観光 | 53.3% | 60.7%         | 50.7% | 58.5%         | 59.4% | 0.9 ポイント | 6.1 ポイント          |
| 社会福祉 | 55.8% | 62.0%         | 61.7% | 55.4%         | 55.6% | 0.2 ポイント | - <b>0.3</b> ポイント |
| 健康栄養 | 50.0% | 69.1%         | 48.5% | 56.7%         | 64.2% | 7.4 ポイント | 14.2 ポイント         |
| 薬    | 40.7% | <b>52.7</b> % | 50.0% | <b>52.4</b> % | 59.7% | 7.2 ポイント | 19.0 ポイント         |
| 大学全体 | 49.9% | 60.8%         | 52.0% | 56.6%         | 59.7% | 3.1 ポイント | 9.8 ポイント          |