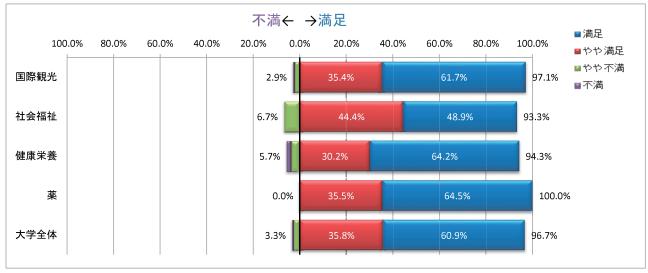

# 3-1.卒業後の進路(就職・進学)について

|        | 国際観光学科 |        | 社会福祉学科 |        | 健康栄 | 養学科    | 薬  | 学科 一   | 合計  |        |  |
|--------|--------|--------|--------|--------|-----|--------|----|--------|-----|--------|--|
| 満足     | 108    | 61.7%  | 22     | 48.9%  | 34  | 64.2%  | 40 | 64.5%  | 204 | 60.9%  |  |
| やや満足   | 62     | 35.4%  | 20     | 44.4%  | 16  | 30.2%  | 22 | 35.5%  | 120 | 35.8%  |  |
| やや不満   | 4      | 2.3%   | 3      | 6.7%   | 2   | 3.8%   | 0  | 0.0%   | 9   | 2.7%   |  |
| 不満     | 1      | 0.6%   | 0      | 0.0%   | 1   | 1.9%   | 0  | 0.0%   | 2   | 0.6%   |  |
| 無効・無回答 | 0      | 0.0%   | 0      | 0.0%   | 0   | 0.0%   | 0  | 0.0%   | 0   | 0.0%   |  |
| 合計     | 175    | 100.0% | 45     | 100.0% | 53  | 100.0% | 62 | 100.0% | 335 | 100.0% |  |
| 平均点    | 3.58   |        | 3.     | 42     | 3.  | 57     | 3. | 65     | 3.  | 57     |  |