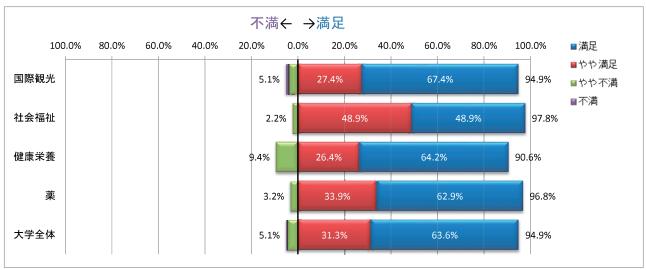

## 5-2.売店

|        | 国際観光学科 |        | 社会福祉学科 |        | 健康栄養学科 |        | 薬    | <b></b> | 合計   |        |  |
|--------|--------|--------|--------|--------|--------|--------|------|---------|------|--------|--|
| 満足     | 118    | 67.4%  | 22     | 48.9%  | 34     | 64.2%  | 39   | 62.9%   | 213  | 63.6%  |  |
| やや満足   | 48     | 27.4%  | 22     | 48.9%  | 14     | 26.4%  | 21   | 33.9%   | 105  | 31.3%  |  |
| やや不満   | 7      | 4.0%   | 1      | 2.2%   | 5      | 9.4%   | 2    | 3.2%    | 15   | 4.5%   |  |
| 不満     | 2      | 1.1%   | 0      | 0.0%   | 0      | 0.0%   | 0    | 0.0%    | 2    | 0.6%   |  |
| 無効・無回答 | 0      | 0.0%   | 0      | 0.0%   | 0      | 0.0%   | 0    | 0.0%    | 0    | 0.0%   |  |
| 合計     | 175    | 100.0% | 45     | 100.0% | 53     | 100.0% | 62   | 100.0%  | 335  | 100.0% |  |
| 平均点    | 3.61   |        | 3.47   |        | 3.55   |        | 3.60 |         | 3.58 |        |  |

※「無効・無回答」を除く

「満足」の過去5年間の変化

|      | H30   | R1    | R2    | R3    | R4    | 前年比        | 参考比(R4-H30) |
|------|-------|-------|-------|-------|-------|------------|-------------|
| 国際観光 | 35.5% | 56.2% | 56.7% | 64.2% | 67.4% | 3.3 ポイント   | 31.9 ポイント   |
| 社会福祉 | 32.6% | 64.0% | 61.7% | 62.5% | 48.9% | -13.6 ポイント | 16.3 ポイント   |
| 健康栄養 | 42.1% | 55.9% | 60.6% | 61.2% | 64.2% | 3.0 ポイント   | 22.0 ポイント   |
| 薬    | 20.9% | 47.3% | 45.0% | 47.6% | 62.9% | 15.3 ポイント  | 42.0 ポイント   |
| 大学全体 | 33.1% | 55.5% | 54.8% | 60.2% | 63.6% | 3.4 ポイント   | 30.5 ポイント   |