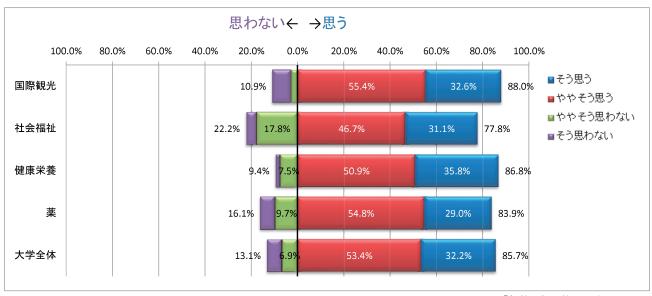

# 〔8〕 兄弟や親せき、後輩などに、本学への進学を勧めたいと思いますか

|          | 国際観光学科 |        | 社会福祉学科 |        | 健康栄養学科 |        | 薬学科  |        | 合計   |        |
|----------|--------|--------|--------|--------|--------|--------|------|--------|------|--------|
| そう思う     | 57     | 32.6%  | 14     | 31.1%  | 19     | 35.8%  | 18   | 29.0%  | 108  | 32.2%  |
| ややそう思う   | 97     | 55.4%  | 21     | 46.7%  | 27     | 50.9%  | 34   | 54.8%  | 179  | 53.4%  |
| ややそう思わない | 5      | 2.9%   | 8      | 17.8%  | 4      | 7.5%   | 6    | 9.7%   | 23   | 6.9%   |
| そう思わない   | 14     | 8.0%   | 2      | 4.4%   | 1      | 1.9%   | 4    | 6.5%   | 21   | 6.3%   |
| 無効・無回答   | 2      | 1.1%   | 0      | 0.0%   | 2      | 3.8%   | 0    | 0.0%   | 4    | 1.2%   |
| 合計       | 175    | 100.0% | 45     | 100.0% | 53     | 100.0% | 62   | 100.0% | 335  | 100.0% |
| 平均点      | 3.14   |        | 3.04   |        | 3.25   |        | 3.06 |        | 3.13 |        |

※「無効・無回答」を除く

「そう思う」の過去5年間の変化

|      | H30   | R1    | R2    | R3    | R4    | 前年比       | 参考比(R4-H30)      |
|------|-------|-------|-------|-------|-------|-----------|------------------|
| 国際観光 | 21.7% | 27.4% | 34.3% | 31.6% | 32.6% | 1.0 ポイント  | 10.9 ポイント        |
| 社会福祉 | 27.9% | 24.0% | 31.9% | 19.6% | 31.1% | 11.5 ポイント | 3.2 ポイント         |
| 健康栄養 | 69.7% | 44.1% | 36.4% | 35.8% | 35.8% | 0.0 ポイント  | -33.9 ポイント       |
| 薬    | 24.4% | 28.4% | 28.8% | 25.6% | 29.0% | 3.4 ポイント  | 4.6 ポイント         |
| 大学全体 | 33.3% | 30.0% | 32.7% | 29.5% | 32.2% | 2.7 ポイント  | <b>-1.1</b> ポイント |