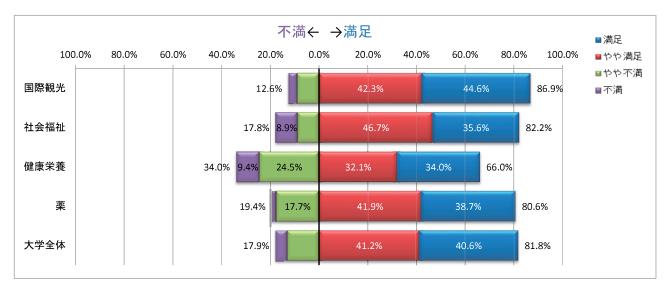

## 2-1.授業・教員に対する総合満足度

|        | 国際観  | 光学科    | 社会福 | 祉学科    | 健康栄 | 養学科    | 薬  | <b></b> | 合   | 計      |
|--------|------|--------|-----|--------|-----|--------|----|---------|-----|--------|
| 満足     | 91   | 52.0%  | 21  | 46.7%  | 38  | 71.7%  | 33 | 53.2%   | 183 | 54.6%  |
| やや満足   | 77   | 44.0%  | 21  | 46.7%  | 15  | 28.3%  | 28 | 45.2%   | 141 | 42.1%  |
| やや不満   | 4    | 2.3%   | 3   | 6.7%   | 0   | 0.0%   | 1  | 1.6%    | 8   | 2.4%   |
| 不満     | 1    | 0.6%   | 0   | 0.0%   | 0   | 0.0%   | 0  | 0.0%    | 1   | 0.3%   |
| 無効・無回答 | 2    | 1.1%   | 0   | 0.0%   | 0   | 0.0%   | 0  | 0.0%    | 2   | 0.6%   |
| 合計     | 175  | 100.0% | 45  | 100.0% | 53  | 100.0% | 62 | 100.0%  | 335 | 100.0% |
| 平均点    | 3.49 |        | 3.  | 40     | 3.  | 72     | 3. | 52      | 3.  | 52     |

※「無効・無回答」を除く

「満足」の過去5年間の変化

|      | H30   | R1    | R2    | R3    | R4    | 前年比      | 参考比(R4-H30)      |
|------|-------|-------|-------|-------|-------|----------|------------------|
| 国際観光 | 51.3% | 58.7% | 47.8% | 49.1% | 52.0% | 2.9 ポイント | 0.7 ポイント         |
| 社会福祉 | 53.5% | 66.0% | 40.4% | 37.5% | 46.7% | 9.2 ポイント | -6.8 ポイント        |
| 健康栄養 | 88.2% | 77.9% | 81.8% | 62.7% | 71.7% | 9.0 ポイント | -16.5 ポイント       |
| 薬    | 55.8% | 60.8% | 42.5% | 50.0% | 53.2% | 3.2 ポイント | -2.6 ポイント        |
| 大学全体 | 60.5% | 63.4% | 49.0% | 49.9% | 54.6% | 4.7 ポイント | <b>-5.9</b> ポイント |