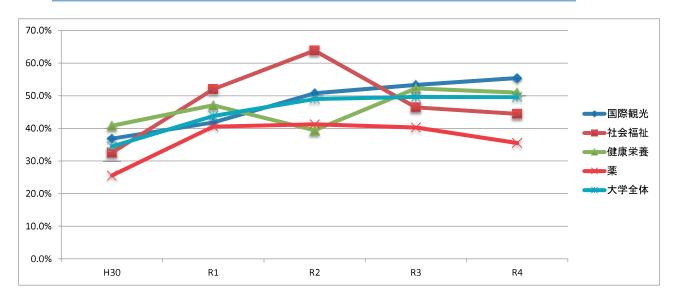

※「無効・無回答」を除く

「満足」の過去5年間の変化

|      | H30   | R1    | R2    | R3            | R4    | 前年比               | 参考比(R4-H30) |
|------|-------|-------|-------|---------------|-------|-------------------|-------------|
| 国際観光 | 36.8% | 41.8% | 50.7% | 53.3%         | 55.4% | 2.1 ポイント          | 18.6 ポイント   |
| 社会福祉 | 32.6% | 52.0% | 63.8% | 46.4%         | 44.4% | -2.0 ポイント         | 11.9 ポイント   |
| 健康栄養 | 40.8% | 47.1% | 39.4% | <b>52.2</b> % | 50.9% | -1.3 ポイント         | 10.2 ポイント   |
| 薬    | 25.6% | 40.5% | 41.3% | 40.2%         | 35.5% | -4.8 ポイント         | 9.9 ポイント    |
| 大学全体 | 34.5% | 43.8% | 49.0% | 49.6%         | 49.6% | - <b>0.1</b> ポイント | 15.1 ポイント   |