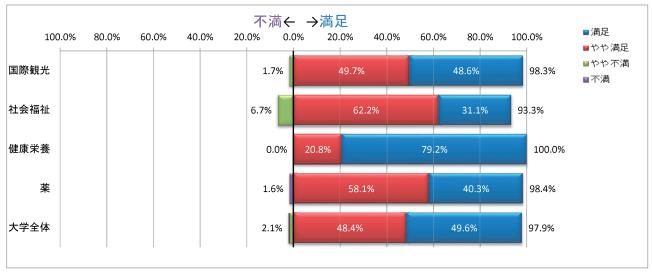

## 1-2.カリキュラムの内容

|        | 国際観 | 光学科    | 社会福 | 祉学科    | 健康栄 | 養学科    | 薬  | <b></b><br>科 | 合   | 計      |
|--------|-----|--------|-----|--------|-----|--------|----|--------------|-----|--------|
| 満足     | 85  | 48.6%  | 14  | 31.1%  | 42  | 79.2%  | 25 | 40.3%        | 166 | 49.6%  |
| やや満足   | 87  | 49.7%  | 28  | 62.2%  | 11  | 20.8%  | 36 | 58.1%        | 162 | 48.4%  |
| やや不満   | 3   | 1.7%   | 3   | 6.7%   | 0   | 0.0%   | 0  | 0.0%         | 6   | 1.8%   |
| 不満     | 0   | 0.0%   | 0   | 0.0%   | 0   | 0.0%   | 1  | 1.6%         | 1   | 0.3%   |
| 無効・無回答 | 0   | 0.0%   | 0   | 0.0%   | 0   | 0.0%   | 0  | 0.0%         | 0   | 0.0%   |
| 合計     | 175 | 100.0% | 45  | 100.0% | 53  | 100.0% | 62 | 100.0%       | 335 | 100.0% |
| 平均点    | 3.4 | 47     | 3.: | 24     | 3.  | 79     | 3. | 37           | 3.4 | 47     |

※「無効・無回答」を除く

「満足」の過去5年間の変化

| _ |      |       |       |       |               |       |           |                   |
|---|------|-------|-------|-------|---------------|-------|-----------|-------------------|
|   |      | H30   | R1    | R2    | R3            | R4    | 前年比       | 参考比(R4-H30)       |
|   | 国際観光 | 34.9% | 40.8% | 38.8% | 42.0%         | 48.6% | 6.6 ポイント  | 13.7 ポイント         |
|   | 社会福祉 | 30.2% | 46.0% | 23.4% | 32.1%         | 31.1% | -1.0 ポイント | 0.9 ポイント          |
|   | 健康栄養 | 78.9% | 82.4% | 72.7% | <b>55.2</b> % | 79.2% | 24.0 ポイント | 0.3 ポイント          |
|   | 薬    | 41.9% | 54.1% | 41.3% | 46.3%         | 40.3% | -6.0 ポイント | - <b>1.5</b> ポイント |
|   | 大学全体 | 45.4% | 51.1% | 40.8% | 43.6%         | 49.6% | 5.9 ポイント  | 4.2 ポイント          |