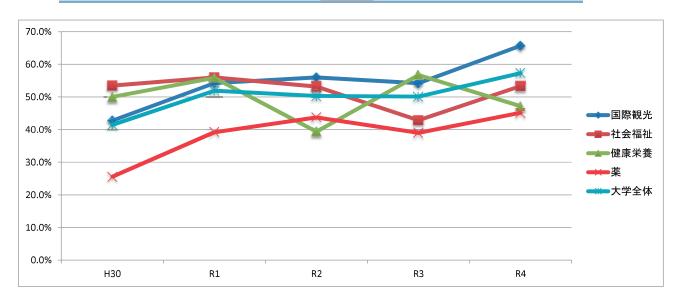

※「該当なし」「無効・無回答」を除く

「満足」の過去5年間の変化

|      | H30   | R1    | R2    | R3    | R4    | 前年比       | 参考比(R4-H30)       |
|------|-------|-------|-------|-------|-------|-----------|-------------------|
| 国際観光 | 42.8% | 54.2% | 56.0% | 54.2% | 65.7% | 11.5 ポイント | 23.0 ポイント         |
| 社会福祉 | 53.5% | 56.0% | 53.2% | 42.9% | 53.3% | 10.5 ポイント | - <b>0.2</b> ポイント |
| 健康栄養 | 50.0% | 55.9% | 39.4% | 56.7% | 47.2% | -9.5 ポイント | -2.8 ポイント         |
| 薬    | 25.6% | 39.2% | 43.8% | 39.0% | 45.2% | 6.1 ポイント  | 19.6 ポイント         |
| 大学全体 | 41.5% | 51.9% | 50.3% | 50.1% | 57.3% | 7.2 ポイント  | 15.9 ポイント         |