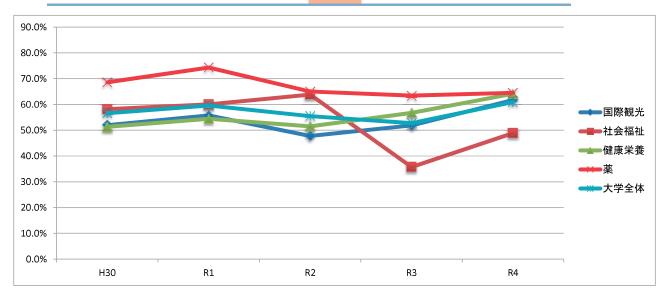

※「無効・無回答」を除く

「満足」の過去5年間の変化

|      | H30   | R1    | R2    | R3    | R4    | 前年比       | 参考比(R4-H30)       |
|------|-------|-------|-------|-------|-------|-----------|-------------------|
| 国際観光 | 52.0% | 55.7% | 47.8% | 51.9% | 61.7% | 9.8 ポイント  | 9.7 ポイント          |
| 社会福祉 | 58.1% | 60.0% | 63.8% | 35.7% | 48.9% | 13.2 ポイント | -9.3 ポイント         |
| 健康栄養 | 51.3% | 54.4% | 51.5% | 56.7% | 64.2% | 7.4 ポイント  | 12.8 ポイント         |
| 薬    | 68.6% | 74.3% | 65.0% | 63.4% | 64.5% | 1.1 ポイント  | - <b>4.1</b> ポイント |
| 大学全体 | 56.6% | 59.5% | 55.4% | 52.8% | 60.9% | 8.1 ポイント  | 4.3 ポイント          |