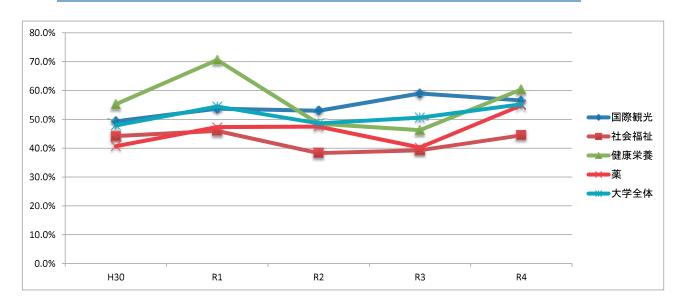

※「無効・無回答」を除く

「満足」の過去5年間の変化

| _    |       |       |       |       |       |           |             |
|------|-------|-------|-------|-------|-------|-----------|-------------|
|      | H30   | R1    | R2    | R3    | R4    | 前年比       | 参考比(R4-H30) |
| 国際観光 | 49.3% | 53.7% | 53.0% | 59.0% | 56.6% | -2.4 ポイント | 7.2 ポイント    |
| 社会福祉 | 44.2% | 46.0% | 38.3% | 39.3% | 44.4% | 5.2 ポイント  | 0.3 ポイント    |
| 健康栄養 | 55.3% | 70.6% | 48.5% | 46.3% | 60.4% | 14.1 ポイント | 5.1 ポイント    |
| 薬    | 40.7% | 47.3% | 47.5% | 40.2% | 54.8% | 14.6 ポイント | 14.1 ポイント   |
| 大学全体 | 47.9% | 54.5% | 48.6% | 50.6% | 55.2% | 4.6 ポイント  | 7.3 ポイント    |