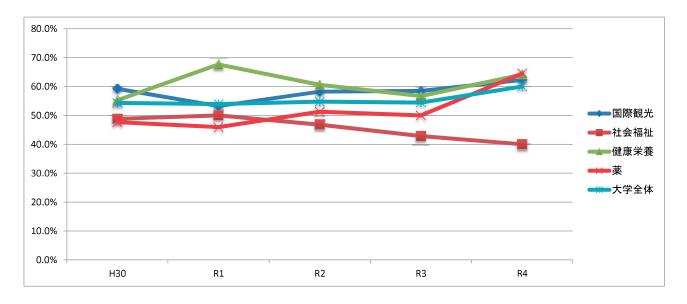

※「無効・無回答」を除く

「満足」の過去5年間の変化

|      | H30   | R1    | R2    | R3    | R4    | 前年比       | 参考比(R4-H30) |
|------|-------|-------|-------|-------|-------|-----------|-------------|
| 国際観光 | 59.2% | 53.2% | 58.2% | 58.5% | 62.3% | 3.8 ポイント  | 3.1 ポイント    |
| 社会福祉 | 48.8% | 50.0% | 46.8% | 42.9% | 40.0% | -2.9 ポイント | -8.8 ポイント   |
| 健康栄養 | 55.3% | 67.6% | 60.6% | 56.7% | 64.2% | 7.4 ポイント  | 8.9 ポイント    |
| 薬    | 47.7% | 45.9% | 51.3% | 50.0% | 64.5% | 14.5 ポイント | 16.8 ポイント   |
| 大学全体 | 54.3% | 53.9% | 54.8% | 54.4% | 60.0% | 5.6 ポイント  | 5.7 ポイント    |