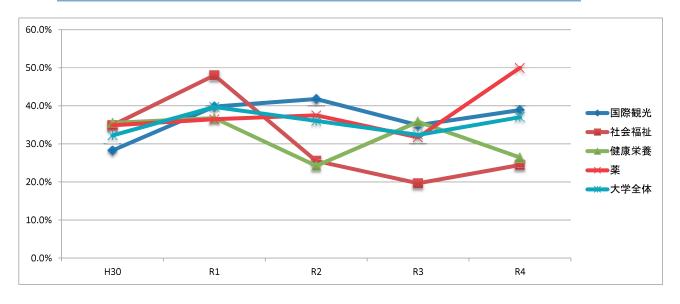

※「無効・無回答」を除く

「満足」の過去5年間の変化

|      | H30   | R1    | R2    | R3    | R4    | 前年比               | 参考比(R4-H30) |
|------|-------|-------|-------|-------|-------|-------------------|-------------|
| 国際観光 | 55.3% | 54.7% | 49.3% | 57.1% | 57.7% | 0.6 ポイント          | 2.5 ポイント    |
| 社会福祉 | 37.2% | 42.0% | 51.1% | 41.1% | 33.3% | - <b>7.7</b> ポイント | -3.9 ポイント   |
| 健康栄養 | 50.0% | 66.2% | 45.5% | 55.2% | 56.6% | 1.4 ポイント          | 6.6 ポイント    |
| 薬    | 34.9% | 44.6% | 48.8% | 43.9% | 51.6% | 7.7 ポイント          | 16.7 ポイント   |
| 大学全体 | 47.1% | 53.2% | 49.0% | 52.0% | 53.1% | 1.1 ポイント          | 6.1 ポイント    |