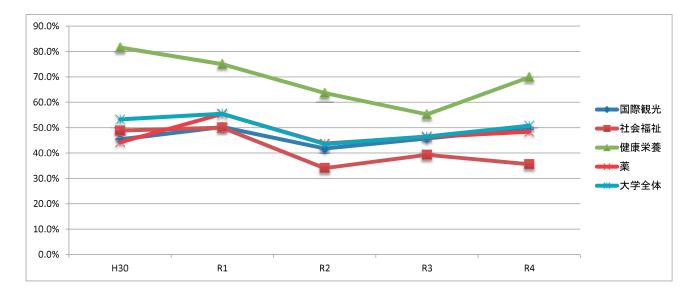

※「無効・無回答」を除く

「満足」の過去5年間の変化

|      | H30   | R1    | R2    | R3    | R4    | 前年比      | 参考比(R4-H30)      |
|------|-------|-------|-------|-------|-------|----------|------------------|
| 国際観光 | 51.3% | 58.7% | 47.8% | 49.1% | 52.0% | 2.9 ポイント | 0.7 ポイント         |
| 社会福祉 | 53.5% | 66.0% | 40.4% | 37.5% | 46.7% | 9.2 ポイント | -6.8 ポイント        |
| 健康栄養 | 88.2% | 77.9% | 81.8% | 62.7% | 71.7% | 9.0 ポイント | -16.5 ポイント       |
| 薬    | 55.8% | 60.8% | 42.5% | 50.0% | 53.2% | 3.2 ポイント | -2.6 ポイント        |
| 大学全体 | 60.5% | 63.4% | 49.0% | 49.9% | 54.6% | 4.7 ポイント | <b>-5.9</b> ポイント |