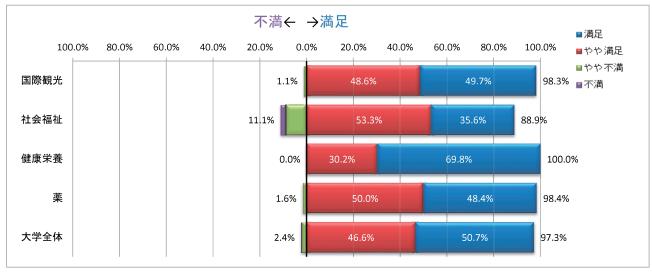

## 2-1.授業・教員に対する総合満足度

|        | 国際観  | 光学科    | 社会福 | 祉学科    | 健康栄 | 養学科    | 薬  | <b></b> | 合   | 計      |
|--------|------|--------|-----|--------|-----|--------|----|---------|-----|--------|
| 満足     | 91   | 52.0%  | 21  | 46.7%  | 38  | 71.7%  | 33 | 53.2%   | 183 | 54.6%  |
| やや満足   | 77   | 44.0%  | 21  | 46.7%  | 15  | 28.3%  | 28 | 45.2%   | 141 | 42.1%  |
| やや不満   | 4    | 2.3%   | 3   | 6.7%   | 0   | 0.0%   | 1  | 1.6%    | 8   | 2.4%   |
| 不満     | 1    | 0.6%   | 0   | 0.0%   | 0   | 0.0%   | 0  | 0.0%    | 1   | 0.3%   |
| 無効・無回答 | 2    | 1.1%   | 0   | 0.0%   | 0   | 0.0%   | 0  | 0.0%    | 2   | 0.6%   |
| 合計     | 175  | 100.0% | 45  | 100.0% | 53  | 100.0% | 62 | 100.0%  | 335 | 100.0% |
| 平均点    | 3.49 |        | 3.  | 40     | 3.  | 72     | 3. | 52      | 3.  | 52     |

※「無効・無回答」を除く

「満足」の過去5年間の変化

|      | H30   | R1    | R2    | R3    | R4    | 前年比      | 参考比(R4-H30)      |
|------|-------|-------|-------|-------|-------|----------|------------------|
| 国際観光 | 51.3% | 58.7% | 47.8% | 49.1% | 52.0% | 2.9 ポイント | 0.7 ポイント         |
| 社会福祉 | 53.5% | 66.0% | 40.4% | 37.5% | 46.7% | 9.2 ポイント | -6.8 ポイント        |
| 健康栄養 | 88.2% | 77.9% | 81.8% | 62.7% | 71.7% | 9.0 ポイント | -16.5 ポイント       |
| 薬    | 55.8% | 60.8% | 42.5% | 50.0% | 53.2% | 3.2 ポイント | -2.6 ポイント        |
| 大学全体 | 60.5% | 63.4% | 49.0% | 49.9% | 54.6% | 4.7 ポイント | <b>-5.9</b> ポイント |