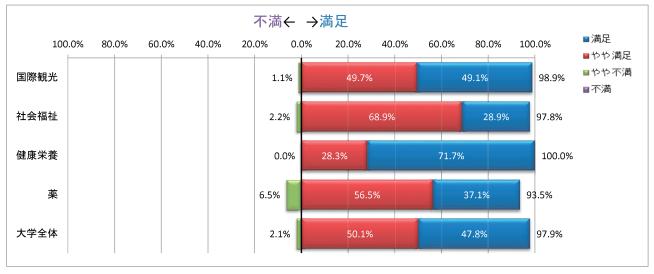

## 1-3.カリキュラムの理解しやすさ

|        | 国際観  | 光学科    | 社会福 | 祉学科    | 健康栄 | 養学科    | 薬  | <b></b><br>科 | 合   | 計      |
|--------|------|--------|-----|--------|-----|--------|----|--------------|-----|--------|
| 満足     | 86   | 49.1%  | 13  | 28.9%  | 38  | 71.7%  | 23 | 37.1%        | 160 | 47.8%  |
| やや満足   | 87   | 49.7%  | 31  | 68.9%  | 15  | 28.3%  | 35 | 56.5%        | 168 | 50.1%  |
| やや不満   | 2    | 1.1%   | 1   | 2.2%   | 0   | 0.0%   | 4  | 6.5%         | 7   | 2.1%   |
| 不満     | 0    | 0.0%   | 0   | 0.0%   | 0   | 0.0%   | 0  | 0.0%         | 0   | 0.0%   |
| 無効・無回答 | 0    | 0.0%   | 0   | 0.0%   | 0   | 0.0%   | 0  | 0.0%         | 0   | 0.0%   |
| 合計     | 175  | 100.0% | 45  | 100.0% | 53  | 100.0% | 62 | 100.0%       | 335 | 100.0% |
| 平均点    | 3.48 |        | 3.  | 27     | 3.  | 72     | 3. | 31           | 3.  | 46     |

※「無効・無回答」を除く

「満足」の過去5年間の変化

|      | H30           | R1    | R2    | R3    | R4    | 前年比       | 参考比(R4-H30)        |
|------|---------------|-------|-------|-------|-------|-----------|--------------------|
| 国際観光 | 51.3%         | 58.7% | 47.8% | 43.9% | 49.1% | 5.3 ポイント  | -2 <u>.</u> 2 ポイント |
| 社会福祉 | 53.5%         | 66.0% | 40.4% | 35.7% | 28.9% | -6.8 ポイント | -24.6 ポイント         |
| 健康栄養 | 88.2%         | 77.9% | 81.8% | 58.2% | 71.7% | 13.5 ポイント | -16.5 ポイント         |
| 薬    | <b>55.</b> 8% | 60.8% | 42.5% | 40.2% | 37.1% | -3.1 ポイント | -18.7 ポイント         |
| 大学全体 | 60.5%         | 63.4% | 49.0% | 44.4% | 47.8% | 3.4 ポイント  | <b>-12.7</b> ポイント  |