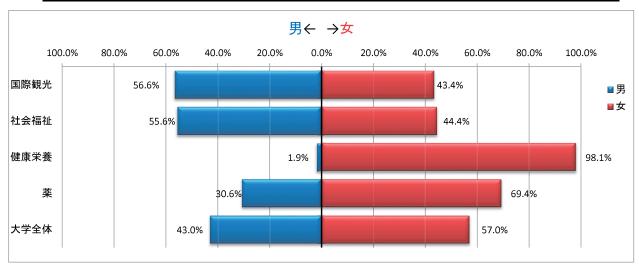

## 〔1〕性別

|    | 国際観光学科 |        | 社会福祉学科 |        | 健康栄 | 養学科    | 薬等 | 学科     | 大学全体 |        |  |
|----|--------|--------|--------|--------|-----|--------|----|--------|------|--------|--|
| 男  | 99     | 56.6%  | 25     | 55.6%  | 1   | 1.9%   | 19 | 30.6%  | 144  | 43.0%  |  |
| 女  | 76     | 43.4%  | 20     | 44.4%  | 52  | 98.1%  | 43 | 69.4%  | 191  | 57.0%  |  |
| 合計 | 175    | 100.0% | 45     | 100.0% | 53  | 100.0% | 62 | 100.0% | 335  | 100.0% |  |