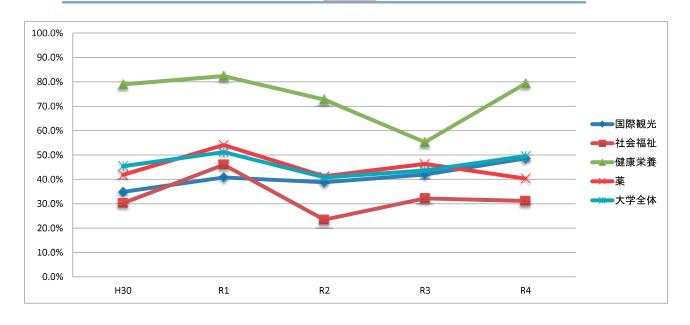

※「無効・無回答」を除く

「満足」の過去5年間の変化

| _ |      |       |       |       |               |       |           |                   |
|---|------|-------|-------|-------|---------------|-------|-----------|-------------------|
|   |      | H30   | R1    | R2    | R3            | R4    | 前年比       | 参考比(R4-H30)       |
|   | 国際観光 | 34.9% | 40.8% | 38.8% | 42.0%         | 48.6% | 6.6 ポイント  | 13.7 ポイント         |
|   | 社会福祉 | 30.2% | 46.0% | 23.4% | 32.1%         | 31.1% | -1.0 ポイント | 0.9 ポイント          |
|   | 健康栄養 | 78.9% | 82.4% | 72.7% | <b>55.2</b> % | 79.2% | 24.0 ポイント | 0.3 ポイント          |
|   | 薬    | 41.9% | 54.1% | 41.3% | 46.3%         | 40.3% | -6.0 ポイント | - <b>1.5</b> ポイント |
|   | 大学全体 | 45.4% | 51.1% | 40.8% | 43.6%         | 49.6% | 5.9 ポイント  | 4.2 ポイント          |