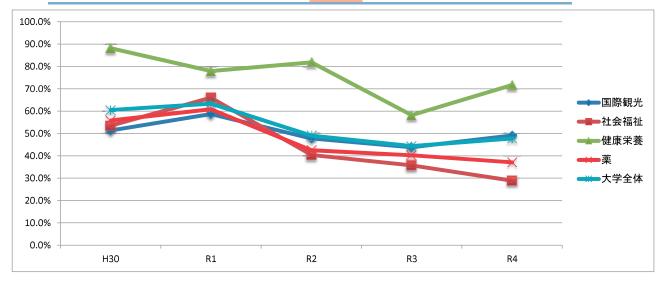

※「無効・無回答」を除く

「満足」の過去5年間の変化

|      | H30           | R1    | R2    | R3    | R4    | 前年比       | 参考比(R4-H30)        |
|------|---------------|-------|-------|-------|-------|-----------|--------------------|
| 国際観光 | 51.3%         | 58.7% | 47.8% | 43.9% | 49.1% | 5.3 ポイント  | -2 <u>.</u> 2 ポイント |
| 社会福祉 | 53.5%         | 66.0% | 40.4% | 35.7% | 28.9% | -6.8 ポイント | -24.6 ポイント         |
| 健康栄養 | 88.2%         | 77.9% | 81.8% | 58.2% | 71.7% | 13.5 ポイント | -16.5 ポイント         |
| 薬    | <b>55.</b> 8% | 60.8% | 42.5% | 40.2% | 37.1% | -3.1 ポイント | -18.7 ポイント         |
| 大学全体 | 60.5%         | 63.4% | 49.0% | 44.4% | 47.8% | 3.4 ポイント  | <b>-12.7</b> ポイント  |