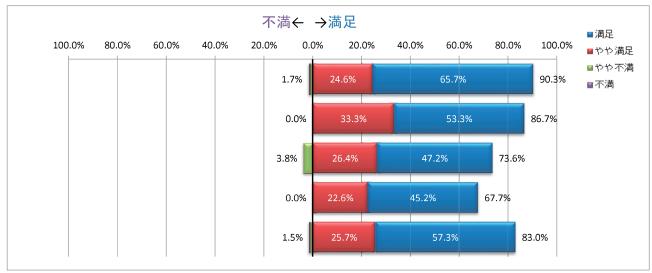

#### 6-3.アルバイト

|        | 国際観光学科 |        | 社会福祉学科 |        | 健康栄養学科 |        | 薬学科 |        | 合計  |        |
|--------|--------|--------|--------|--------|--------|--------|-----|--------|-----|--------|
| 満足     | 115    | 65.7%  | 24     | 53.3%  | 25     | 47.2%  | 28  | 45.2%  | 192 | 57.3%  |
| やや満足   | 43     | 24.6%  | 15     | 33.3%  | 14     | 26.4%  | 14  | 22.6%  | 86  | 25.7%  |
| やや不満   | 2      | 1.1%   | 0      | 0.0%   | 2      | 3.8%   | 0   | 0.0%   | 4   | 1.2%   |
| 不満     | 1      | 0.6%   | 0      | 0.0%   | 0      | 0.0%   | 0   | 0.0%   | 1   | 0.3%   |
| 該当なし   | 13     | 7.4%   | 6      | 13.3%  | 12     | 22.6%  | 20  | 32.3%  | 51  | 15.2%  |
| 無効・無回答 | 1      | 0.6%   | 0      | 0.0%   | 0      | 0.0%   | 0   | 0.0%   | 1   | 0.3%   |
| 合計     | 175    | 100.0% | 45     | 100.0% | 53     | 100.0% | 62  | 100.0% | 335 | 100.0% |
| 平均点    | 3.     | 69     | 3.     | 62     | 3.     | 56     | 3.  | 67     | 3.  | 66     |

※「該当なし」「無効・無回答」を除く

「満足」の過去5年間の変化

|      | H30   | R1    | R2    | R3    | R4    | 前年比       | 参考比(R4-H30)       |
|------|-------|-------|-------|-------|-------|-----------|-------------------|
| 国際観光 | 42.8% | 54.2% | 56.0% | 54.2% | 65.7% | 11.5 ポイント | 23.0 ポイント         |
| 社会福祉 | 53.5% | 56.0% | 53.2% | 42.9% | 53.3% | 10.5 ポイント | - <b>0.2</b> ポイント |
| 健康栄養 | 50.0% | 55.9% | 39.4% | 56.7% | 47.2% | -9.5 ポイント | -2.8 ポイント         |
| 薬    | 25.6% | 39.2% | 43.8% | 39.0% | 45.2% | 6.1 ポイント  | 19.6 ポイント         |
| 大学全体 | 41.5% | 51.9% | 50.3% | 50.1% | 57.3% | 7.2 ポイント  | 15.9 ポイント         |