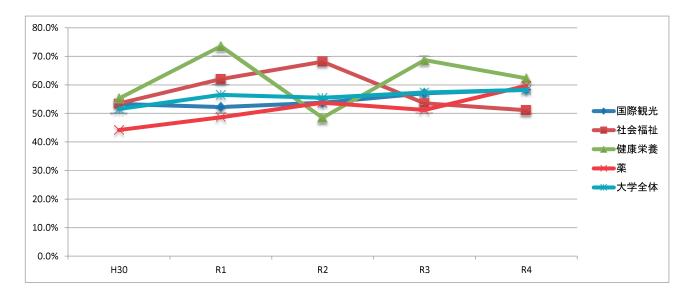

※「無効・無回答」を除く

「満足」の割合過去5年間の変化

|      | H30   | R1    | R2    | R3    | R4    | 前年比       | 参考比(R4-H30)       |
|------|-------|-------|-------|-------|-------|-----------|-------------------|
| 国際観光 | 34.9% | 44.8% | 38.8% | 41.5% | 46.3% | 4.8 ポイント  | 11.4 ポイント         |
| 社会福祉 | 39.5% | 48.0% | 34.0% | 33.9% | 31.1% | -2.8 ポイント | -8.4 ポイント         |
| 健康栄養 | 82.9% | 80.9% | 63.6% | 56.7% | 67.9% | 11.2 ポイント | -15.0 ポイント        |
| 薬    | 46.5% | 58.1% | 45.0% | 46.3% | 45.2% | -1.2 ポイント | - <b>1.4</b> ポイント |
| 大学全体 | 48.5% | 53.9% | 42.5% | 43.9% | 47.5% | 3.6 ポイント  | - <b>1.0</b> ポイント |