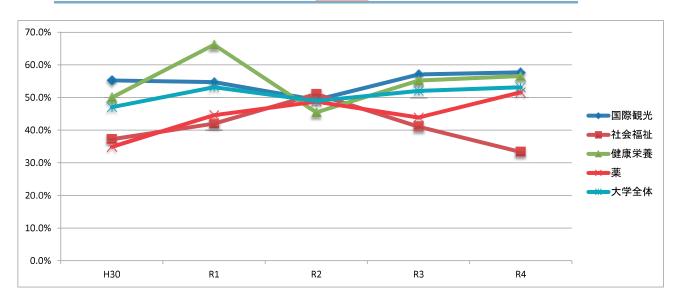

※「無効・無回答」を除く

「満足」の過去5年間の変化

|      | H30   | R1    | R2    | R3    | R4    | 前年比               | 参考比(R4-H30) |
|------|-------|-------|-------|-------|-------|-------------------|-------------|
| 国際観光 | 55.3% | 54.7% | 49.3% | 57.1% | 57.7% | 0.6 ポイント          | 2.5 ポイント    |
| 社会福祉 | 37.2% | 42.0% | 51.1% | 41.1% | 33.3% | - <b>7.7</b> ポイント | -3.9 ポイント   |
| 健康栄養 | 50.0% | 66.2% | 45.5% | 55.2% | 56.6% | 1.4 ポイント          | 6.6 ポイント    |
| 薬    | 34.9% | 44.6% | 48.8% | 43.9% | 51.6% | 7.7 ポイント          | 16.7 ポイント   |
| 大学全体 | 47.1% | 53.2% | 49.0% | 52.0% | 53.1% | 1.1 ポイント          | 6.1 ポイント    |