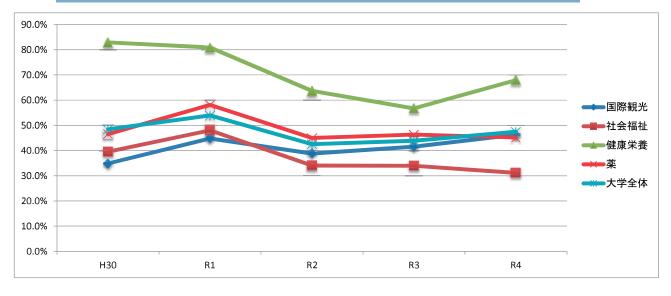

※「無効・無回答」を除く

「満足」の割合過去5年間の変化

|      | H30   | R1    | R2    | R3    | R4    | 前年比       | 参考比(R4-H30)       |
|------|-------|-------|-------|-------|-------|-----------|-------------------|
| 国際観光 | 34.9% | 44.8% | 38.8% | 41.5% | 46.3% | 4.8 ポイント  | 11.4 ポイント         |
| 社会福祉 | 39.5% | 48.0% | 34.0% | 33.9% | 31.1% | -2.8 ポイント | -8.4 ポイント         |
| 健康栄養 | 82.9% | 80.9% | 63.6% | 56.7% | 67.9% | 11.2 ポイント | -15.0 ポイント        |
| 薬    | 46.5% | 58.1% | 45.0% | 46.3% | 45.2% | -1.2 ポイント | - <b>1.4</b> ポイント |
| 大学全体 | 48.5% | 53.9% | 42.5% | 43.9% | 47.5% | 3.6 ポイント  | - <b>1.0</b> ポイント |