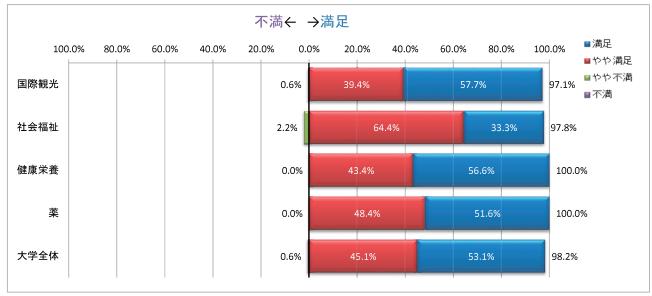

# 4-5.国際交流・留学生支援センター

|        | 国際観光学科 |        | 社会福祉学科 |        | 健康栄養学科 |        | 薬学科  |        | 合計   |        |
|--------|--------|--------|--------|--------|--------|--------|------|--------|------|--------|
| 満足     | 101    | 57.7%  | 15     | 33.3%  | 30     | 56.6%  | 32   | 51.6%  | 178  | 53.1%  |
| やや満足   | 69     | 39.4%  | 29     | 64.4%  | 23     | 43.4%  | 30   | 48.4%  | 151  | 45.1%  |
| やや不満   | 0      | 0.0%   | 1      | 2.2%   | 0      | 0.0%   | 0    | 0.0%   | 1    | 0.3%   |
| 不満     | 1      | 0.6%   | 0      | 0.0%   | 0      | 0.0%   | 0    | 0.0%   | 1    | 0.3%   |
| 無効・無回答 | 4      | 2.3%   | 0      | 0.0%   | 0      | 0.0%   | 0    | 0.0%   | 4    | 1.2%   |
| 合計     | 175    | 100.0% | 45     | 100.0% | 53     | 100.0% | 62   | 100.0% | 335  | 100.0% |
| 平均点    | 3.     | 58     | 3.31   |        | 3.57   |        | 3.52 |        | 3.53 |        |

※「無効・無回答」を除く

「満足」の過去5年間の変化

|      | H30   | R1    | R2    | R3    | R4    | 前年比               | 参考比(R4-H30) |
|------|-------|-------|-------|-------|-------|-------------------|-------------|
| 国際観光 | 55.3% | 54.7% | 49.3% | 57.1% | 57.7% | 0.6 ポイント          | 2.5 ポイント    |
| 社会福祉 | 37.2% | 42.0% | 51.1% | 41.1% | 33.3% | - <b>7.7</b> ポイント | -3.9 ポイント   |
| 健康栄養 | 50.0% | 66.2% | 45.5% | 55.2% | 56.6% | 1.4 ポイント          | 6.6 ポイント    |
| 薬    | 34.9% | 44.6% | 48.8% | 43.9% | 51.6% | 7.7 ポイント          | 16.7 ポイント   |
| 大学全体 | 47.1% | 53.2% | 49.0% | 52.0% | 53.1% | 1.1 ポイント          | 6.1 ポイント    |