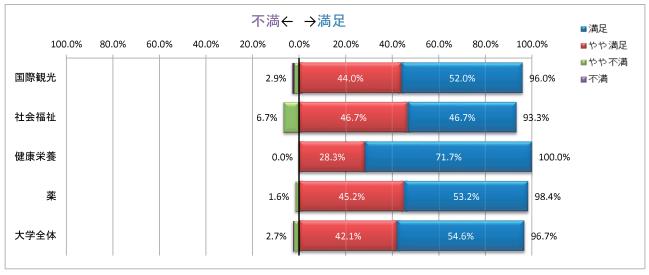

## 2-1.授業・教員に対する総合満足度

|        | 国際観  | 光学科    | 社会福 | 祉学科    | 健康栄 | 養学科    | 薬  | <b></b> | 合   | 計      |
|--------|------|--------|-----|--------|-----|--------|----|---------|-----|--------|
| 満足     | 91   | 52.0%  | 21  | 46.7%  | 38  | 71.7%  | 33 | 53.2%   | 183 | 54.6%  |
| やや満足   | 77   | 44.0%  | 21  | 46.7%  | 15  | 28.3%  | 28 | 45.2%   | 141 | 42.1%  |
| やや不満   | 4    | 2.3%   | 3   | 6.7%   | 0   | 0.0%   | 1  | 1.6%    | 8   | 2.4%   |
| 不満     | 1    | 0.6%   | 0   | 0.0%   | 0   | 0.0%   | 0  | 0.0%    | 1   | 0.3%   |
| 無効・無回答 | 2    | 1.1%   | 0   | 0.0%   | 0   | 0.0%   | 0  | 0.0%    | 2   | 0.6%   |
| 合計     | 175  | 100.0% | 45  | 100.0% | 53  | 100.0% | 62 | 100.0%  | 335 | 100.0% |
| 平均点    | 3.49 |        | 3.  | 40     | 3.  | 72     | 3. | 52      | 3.  | 52     |

※「無効・無回答」を除く

「満足」の過去5年間の変化

|      | H30   | R1    | R2    | R3    | R4    | 前年比      | 参考比(R4-H30)      |
|------|-------|-------|-------|-------|-------|----------|------------------|
| 国際観光 | 51.3% | 58.7% | 47.8% | 49.1% | 52.0% | 2.9 ポイント | 0.7 ポイント         |
| 社会福祉 | 53.5% | 66.0% | 40.4% | 37.5% | 46.7% | 9.2 ポイント | -6.8 ポイント        |
| 健康栄養 | 88.2% | 77.9% | 81.8% | 62.7% | 71.7% | 9.0 ポイント | -16.5 ポイント       |
| 薬    | 55.8% | 60.8% | 42.5% | 50.0% | 53.2% | 3.2 ポイント | -2.6 ポイント        |
| 大学全体 | 60.5% | 63.4% | 49.0% | 49.9% | 54.6% | 4.7 ポイント | <b>-5.9</b> ポイント |