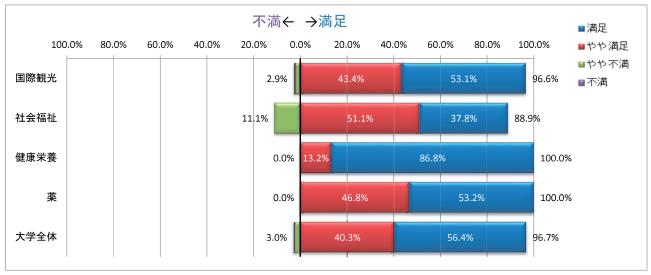

#### 2-3.教員の授業への取り組み姿勢

|        | 国際観光学科 |        | 社会福祉学科 |        | 健康栄  | 養学科    | 薬    | <b>学科</b> | 合    | 計      |
|--------|--------|--------|--------|--------|------|--------|------|-----------|------|--------|
| 満足     | 93     | 53.1%  | 17     | 37.8%  | 46   | 86.8%  | 33   | 53.2%     | 189  | 56.4%  |
| やや満足   | 76     | 43.4%  | 23     | 51.1%  | 7    | 13.2%  | 29   | 46.8%     | 135  | 40.3%  |
| やや不満   | 4      | 2.3%   | 5      | 11.1%  | 0    | 0.0%   | 0    | 0.0%      | 9    | 2.7%   |
| 不満     | 1      | 0.6%   | 0      | 0.0%   | 0    | 0.0%   | 0    | 0.0%      | 1    | 0.3%   |
| 無効・無回答 | 1      | 0.6%   | 0      | 0.0%   | 0    | 0.0%   | 0    | 0.0%      | 1    | 0.3%   |
| 合計     | 175    | 100.0% | 45     | 100.0% | 53   | 100.0% | 62   | 100.0%    | 335  | 100.0% |
| 平均点    | 3.50   |        | 3.27   |        | 3.87 |        | 3.53 |           | 3.53 |        |

※「無効・無回答」を除く

「満足」の過去5年間の変化

| _    |       |       |       |       |       |                   |                         |
|------|-------|-------|-------|-------|-------|-------------------|-------------------------|
|      | H30   | R1    | R2    | R3    | R4    | 前年比               | 参考比(R4-H30)             |
| 国際観光 | 49.3% | 57.2% | 45.5% | 50.5% | 53.1% | 2.7 ポイント          | 3.8 ポイント                |
| 社会福祉 | 58.1% | 58.0% | 42.6% | 42.9% | 37.8% | - <b>5.1</b> ポイント | -20.4 ポイント              |
| 健康栄養 | 89.5% | 82.4% | 81.8% | 62.7% | 86.8% | 24.1 ポイント         | - <mark>2.7</mark> ポイント |
| 薬    | 47.7% | 62.2% | 51.3% | 45.1% | 53.2% | 8.1 ポイント          | 5.6 ポイント                |
| 大学全体 | 58.5% | 62.6% | 50.7% | 50.4% | 56.4% | 6.1 ポイント          | <b>-2.1</b> ポイント        |