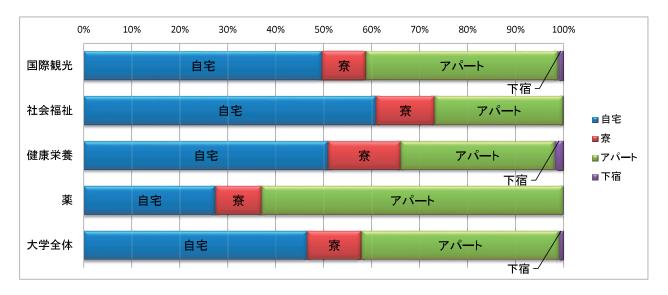

# 〔2〕住居

|      | 国際観 | 光学科    | 社会福 | 祉学科    | 健康栄 | 養学科    | 薬  | 学科     | 大学  | 全体     |
|------|-----|--------|-----|--------|-----|--------|----|--------|-----|--------|
| 自宅   | 87  | 49.7%  | 25  | 55.6%  | 27  | 50.9%  | 17 | 27.4%  | 156 | 46.6%  |
| 寮    | 16  | 9.1%   | 5   | 11.1%  | 8   | 15.1%  | 6  | 9.7%   | 38  | 11.3%  |
| アパート | 70  | 40.0%  | 11  | 24.4%  | 17  | 32.1%  | 39 | 62.9%  | 138 | 41.2%  |
| 下宿   | 2   | 1.1%   | 0   | 0.0%   | 1   | 1.9%   | 0  | 0.0%   | 3   | 0.9%   |
| 不明   | 0   | 0.0%   | 0   | 0.0%   | 0   | 0.0%   | 0  | 0.0%   | 0   | 0.0%   |
| 合計   | 175 | 100.0% | 56  | 124.4% | 53  | 100.0% | 62 | 100.0% | 335 | 100.0% |