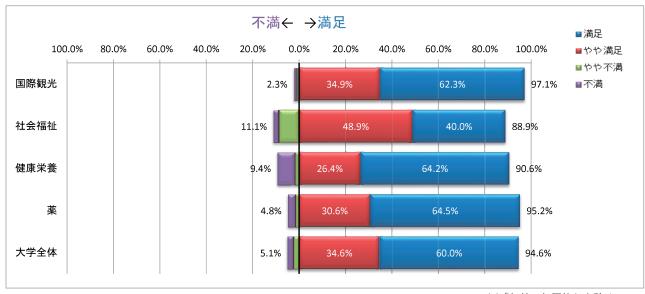

## 4-2.キャリアセンター

|        | 国際観光学科 |        | 社会福祉学科 |        | 健康栄  | 養学科    | 薬    | <b></b><br> | 合計   |        |  |
|--------|--------|--------|--------|--------|------|--------|------|-------------|------|--------|--|
| 満足     | 109    | 62.3%  | 18     | 40.0%  | 34   | 64.2%  | 40   | 64.5%       | 201  | 60.0%  |  |
| やや満足   | 61     | 34.9%  | 22     | 48.9%  | 14   | 26.4%  | 19   | 30.6%       | 116  | 34.6%  |  |
| やや不満   | 2      | 1.1%   | 4      | 8.9%   | 1    | 1.9%   | 1    | 1.6%        | 8    | 2.4%   |  |
| 不満     | 2      | 1.1%   | 1      | 2.2%   | 4    | 7.5%   | 2    | 3.2%        | 9    | 2.7%   |  |
| 無効・無回答 | 1      | 0.6%   | 0      | 0.0%   | 0    | 0.0%   | 0    | 0.0%        | 1    | 0.3%   |  |
| 合計     | 175    | 100.0% | 45     | 100.0% | 53   | 100.0% | 62   | 100.0%      | 335  | 100.0% |  |
| 平均点    | 3.59   |        | 3.27   |        | 3.47 |        | 3.56 |             | 3.52 |        |  |

※「無効・無回答」を除く

「満足」の過去5年間の変化

|      | H30   | R1    | R2    | R3    | R4    | 前年比       | 参考比(R4-H30) |
|------|-------|-------|-------|-------|-------|-----------|-------------|
| 国際観光 | 59.2% | 53.2% | 58.2% | 58.5% | 62.3% | 3.8 ポイント  | 3.1 ポイント    |
| 社会福祉 | 48.8% | 50.0% | 46.8% | 42.9% | 40.0% | -2.9 ポイント | -8.8 ポイント   |
| 健康栄養 | 55.3% | 67.6% | 60.6% | 56.7% | 64.2% | 7.4 ポイント  | 8.9 ポイント    |
| 薬    | 47.7% | 45.9% | 51.3% | 50.0% | 64.5% | 14.5 ポイント | 16.8 ポイント   |
| 大学全体 | 54.3% | 53.9% | 54.8% | 54.4% | 60.0% | 5.6 ポイント  | 5.7 ポイント    |