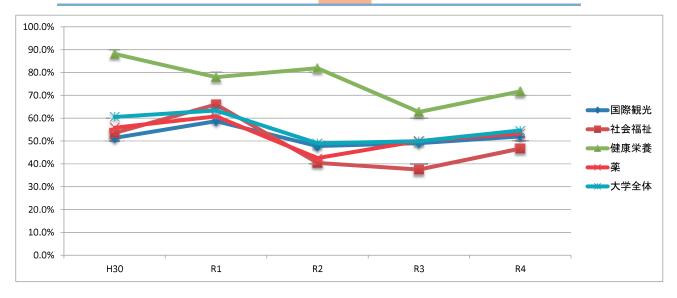

※「無効・無回答」を除く

「満足」の過去5年間の変化

|      | H30   | R1    | R2    | R3    | R4    | 前年比      | 参考比(R4-H30)      |
|------|-------|-------|-------|-------|-------|----------|------------------|
| 国際観光 | 51.3% | 58.7% | 47.8% | 49.1% | 52.0% | 2.9 ポイント | 0.7 ポイント         |
| 社会福祉 | 53.5% | 66.0% | 40.4% | 37.5% | 46.7% | 9.2 ポイント | -6.8 ポイント        |
| 健康栄養 | 88.2% | 77.9% | 81.8% | 62.7% | 71.7% | 9.0 ポイント | -16.5 ポイント       |
| 薬    | 55.8% | 60.8% | 42.5% | 50.0% | 53.2% | 3.2 ポイント | -2.6 ポイント        |
| 大学全体 | 60.5% | 63.4% | 49.0% | 49.9% | 54.6% | 4.7 ポイント | <b>-5.9</b> ポイント |