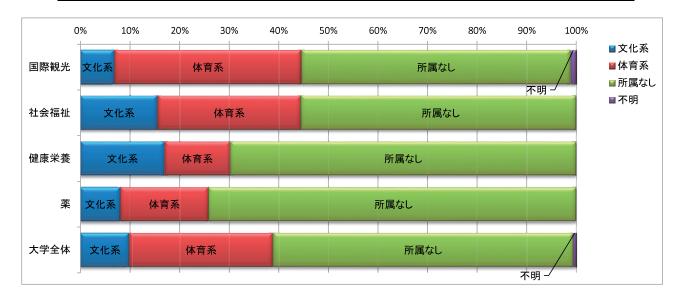

# 〔3〕部活・サークル所属

|      | 国際観光学科 |        | 社会福祉学科 |        | 健康栄養学科 |        | 薬  | 学科     | 大学全体 |        |  |
|------|--------|--------|--------|--------|--------|--------|----|--------|------|--------|--|
| 文科系  | 12     | 6.9%   | 7      | 15.6%  | 9      | 17.0%  | 5  | 8.1%   | 33   | 9.9%   |  |
| 体育系  | 66     | 37.7%  | 13     | 28.9%  | 7      | 13.2%  | 11 | 17.7%  | 97   | 29.0%  |  |
| 所属なし | 95     | 54.3%  | 25     | 55.6%  | 37     | 69.8%  | 46 | 74.2%  | 203  | 60.6%  |  |
| 不明   | 2      | 1.1%   | 0      | 0.0%   | 0      | 0.0%   | 0  | 0.0%   | 2    | 0.6%   |  |
| 合計   | 175    | 100.0% | 45     | 100.0% | 53     | 100.0% | 62 | 100.0% | 335  | 100.0% |  |