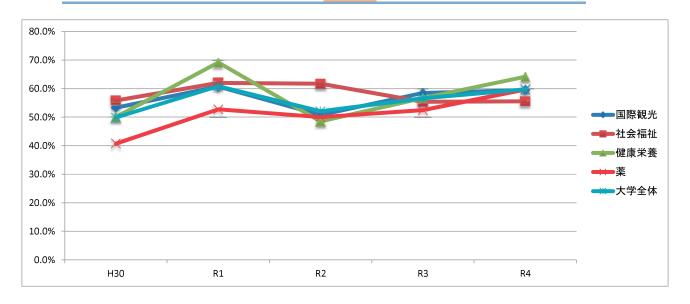

※「無効・無回答」を除く

「満足」の過去5年間の変化

|      | H30   | R1            | R2    | R3            | R4    | 前年比      | 参考比(R4-H30)       |
|------|-------|---------------|-------|---------------|-------|----------|-------------------|
| 国際観光 | 53.3% | 60.7%         | 50.7% | 58.5%         | 59.4% | 0.9 ポイント | 6.1 ポイント          |
| 社会福祉 | 55.8% | 62.0%         | 61.7% | 55.4%         | 55.6% | 0.2 ポイント | - <b>0.3</b> ポイント |
| 健康栄養 | 50.0% | 69.1%         | 48.5% | 56.7%         | 64.2% | 7.4 ポイント | 14.2 ポイント         |
| 薬    | 40.7% | <b>52.7</b> % | 50.0% | <b>52.4</b> % | 59.7% | 7.2 ポイント | 19.0 ポイント         |
| 大学全体 | 49.9% | 60.8%         | 52.0% | 56.6%         | 59.7% | 3.1 ポイント | 9.8 ポイント          |