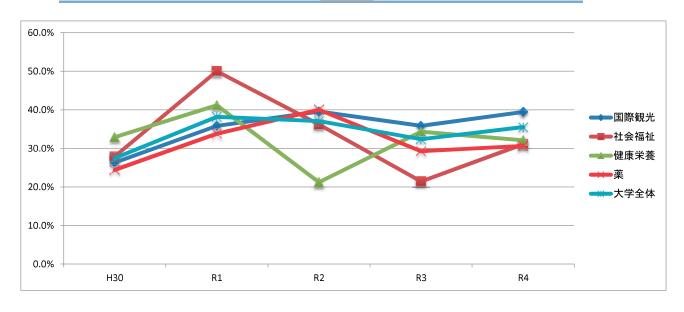

※「無効・無回答」を除く

「満足」の割合過去5年間の変化

|      | H30   | R1    | R2    | R3    | R4    | 前年比       | 参考比(R4-H30)       |
|------|-------|-------|-------|-------|-------|-----------|-------------------|
| 国際観光 | 34.9% | 44.8% | 38.8% | 41.5% | 46.3% | 4.8 ポイント  | 11.4 ポイント         |
| 社会福祉 | 39.5% | 48.0% | 34.0% | 33.9% | 31.1% | -2.8 ポイント | -8.4 ポイント         |
| 健康栄養 | 82.9% | 80.9% | 63.6% | 56.7% | 67.9% | 11.2 ポイント | -15.0 ポイント        |
| 薬    | 46.5% | 58.1% | 45.0% | 46.3% | 45.2% | -1.2 ポイント | - <b>1.4</b> ポイント |
| 大学全体 | 48.5% | 53.9% | 42.5% | 43.9% | 47.5% | 3.6 ポイント  | - <b>1.0</b> ポイント |